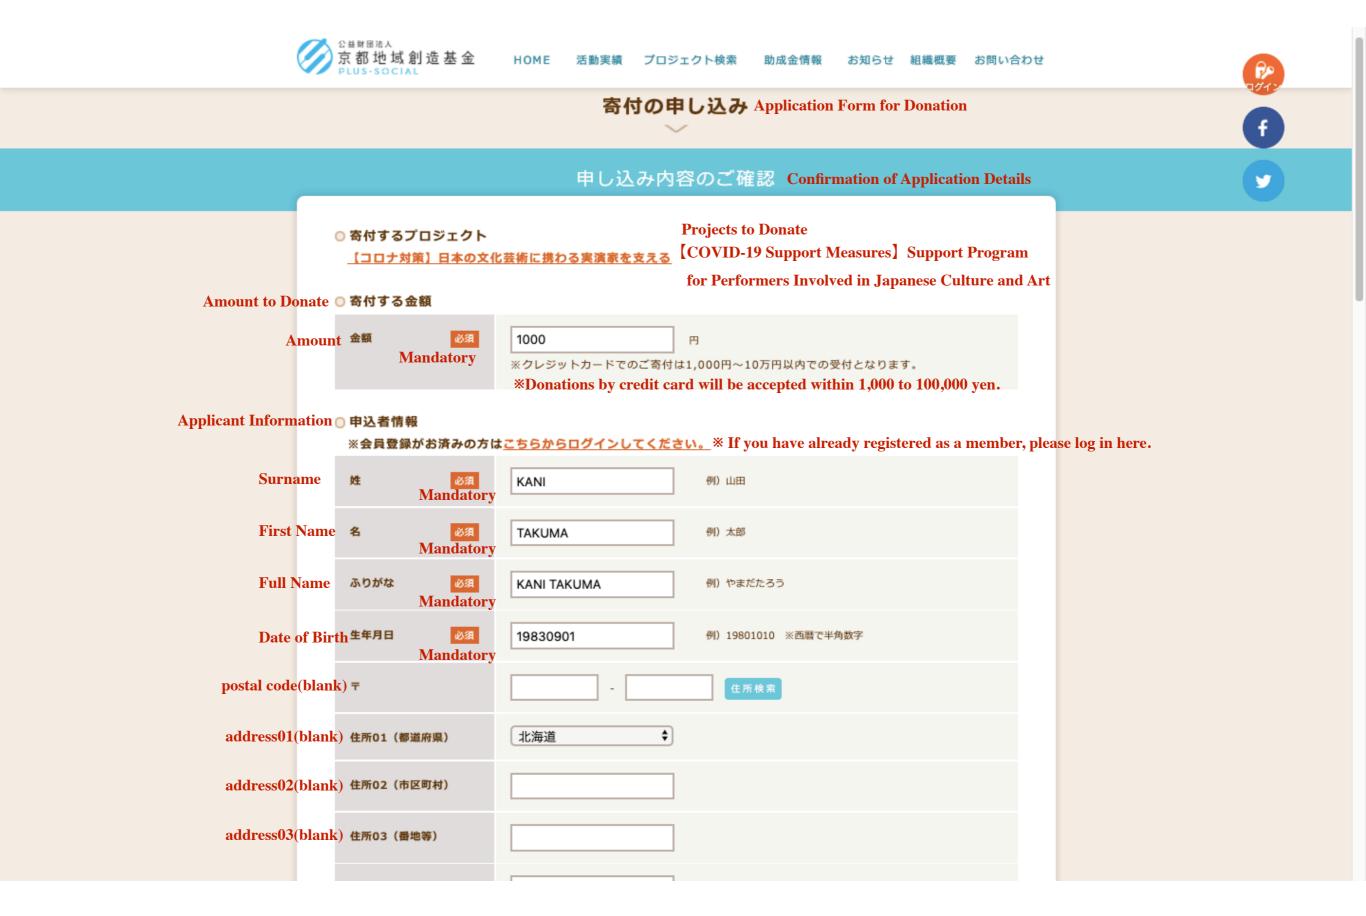

## 申し込み内容のご確認 Confirmation of Application Details

○ 寄付するプロジェクト

【コロナ対策】日本の文化芸術に携わる実演家を支える

**Projects to Donate** [COVID-19 Support Measures] Support Program

for Performers Involved in Japanese Culture and Art

Amount to Donate 🔾 寄付する金額

Amount 金額

1000円

Applicant Information 〇 申込者情報

KANI Surname #

First Name & TAKUMA

Full Name ふりがな KANI TAKUMA

19830901 Date of Birth 生年月日

postal code(blank) ₹

address01(blank) 住所01 (都道府県) 北海道

address02(blank) 住所02 (市区町村)

address03(blank) 住所03 (番地等)

Phone Number(blank) 電話番号

Email Address メールアドレス kani@plus-social.jp